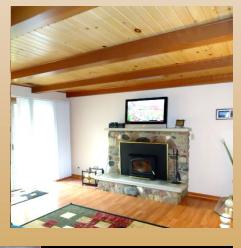

Taxes: \$1824.68 Roof: Asphalt Shingle Age: 1960 Fireplace: Yes Fuel: Electric/Wood

Move in ready, lovely and spacious brick house on the corner. It's freshly painted and updated throughout; new appliances, fixtures & flooring. There is plenty of storage, closets and built-ins, plus walk through attic space. The family room has a wood burning fireplace and patio access. Garage is equipped for workshop.