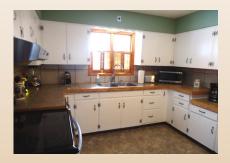

Taxes: \$1824.68 Roof: Asphalt Shingle Age: 1960 Fireplace: Yes Fuel: Electric/Wood

Move in ready, lovely and spacious brick house on the corner. It's freshly painted and updated throughout; new appliances, fixtures & flooring. There is plenty of storage, closets and built-ins, plus walk through attic space. The family room has a wood burning fireplace and patio access. Garage is equipped for workshop.