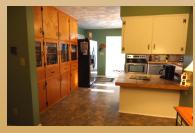

Taxes: \$1824.68 Roof: Asphalt Shingle Age: 1960 Fireplace: Yes Fuel: Electric/Wood

Move in ready, lovely and spacious brick house on the corner. It's freshly painted and updated throughout; new appliances, fixtures & flooring. There is plenty of storage, closets and built-ins, plus walk through attic space. The family room has a wood burning fireplace and patio access. Garage is equipped for workshop.