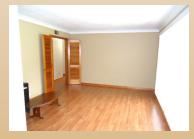

Taxes: \$1824.68 Roof: Asphalt Shingle Age: 1960 Fireplace: Yes Fuel: Electric/Wood

Move in ready, lovely and spacious brick house on the corner. It's freshly painted and updated throughout; new appliances, fixtures & flooring. There is plenty of storage, closets and built-ins, plus walk through attic space. The family room has a wood burning fireplace and patio access. Garage is equipped for workshop.