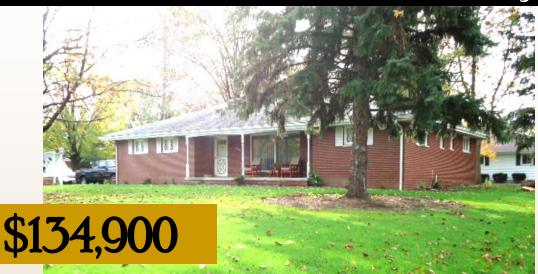

## 1231 Sixth Street \* Findlay

3 Bedrooms

1½ Bathrooms

Darla Crownhart
567-674-0765
c21.darla@yahoo.com

"We light your <mark>way home."</mark>

Century 21 Beacon Realty 208 N. Main St. Ada, OH 45810 419–634–0021 Living Area: 1852 sq ft Lot Size: 110x140 Garage: 2 car attached Basement: Crawl Space Possession: Negotiable

Taxes: \$1824.68 Roof: Asphalt Shingle Age: 1960 Fireplace: Yes Fuel: Electric/Wood

Move in ready, lovely and spacious brick house on the corner. It's freshly painted and updated throughout; new appliances, fixtures & flooring. There is plenty of storage, closets and built-ins, plus walk through attic space. The family room has a wood burning fireplace and patio access. Garage is equipped for workshop.