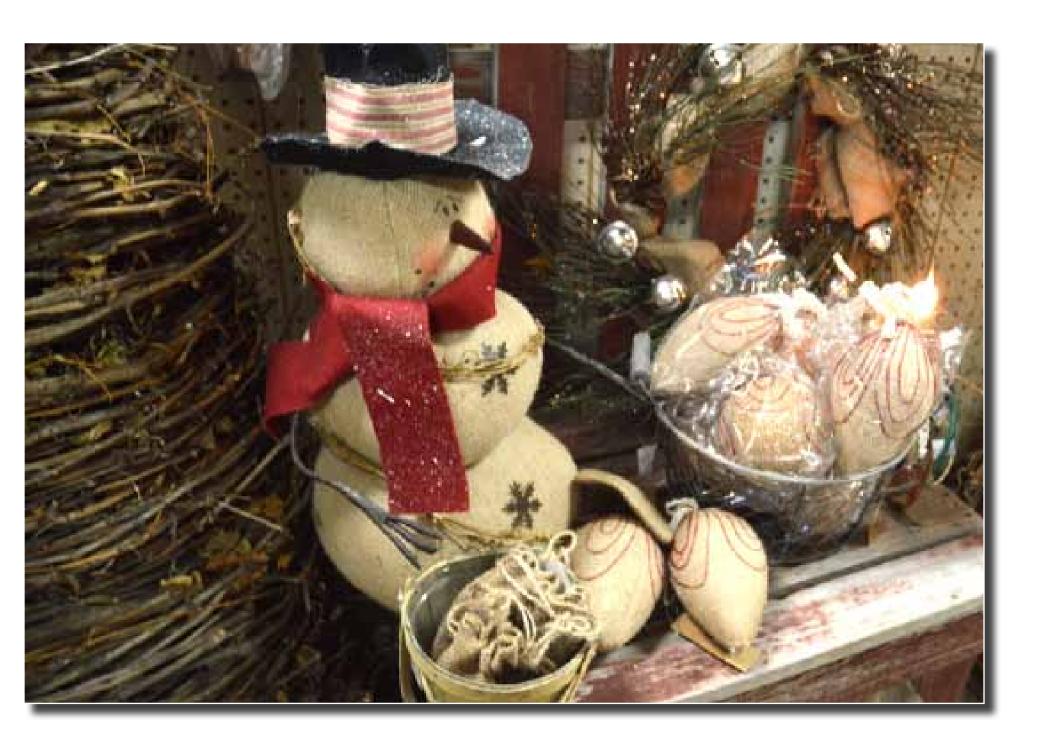

- Country and rustic decorations
- Snowmen Santas Angels Artifical trees
- Chocolate cluster candy Greenery

In short, everything you need for your holiday decorating is in the Christmas Shoppe.

For a preview, we offer the following photographs of New Leaf as it is decorated for the holidays.