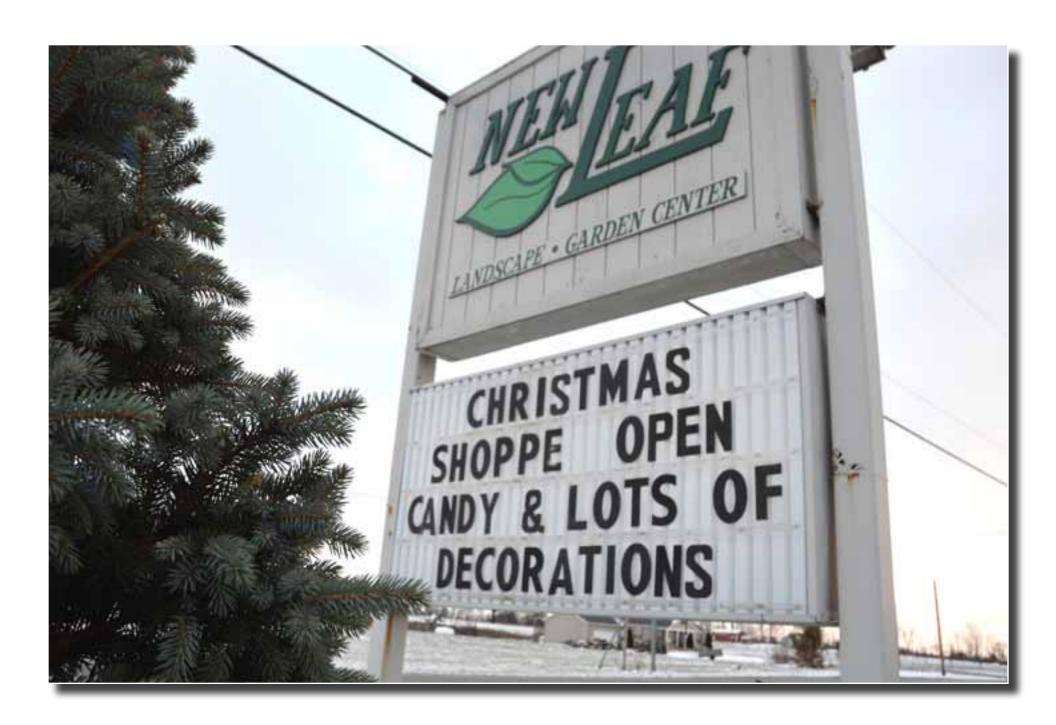

Need a little Christmas Spirit? Or, need some holiday decorating ideas?

Here's our suggestion: Make trip to New Leaf Landscape/ Garden Center's Christmas Shoppe, 0395 State Route 235, Ada.

As the sign outside reads "Candy and lots of decorations." That's just for starters. You'll also find: