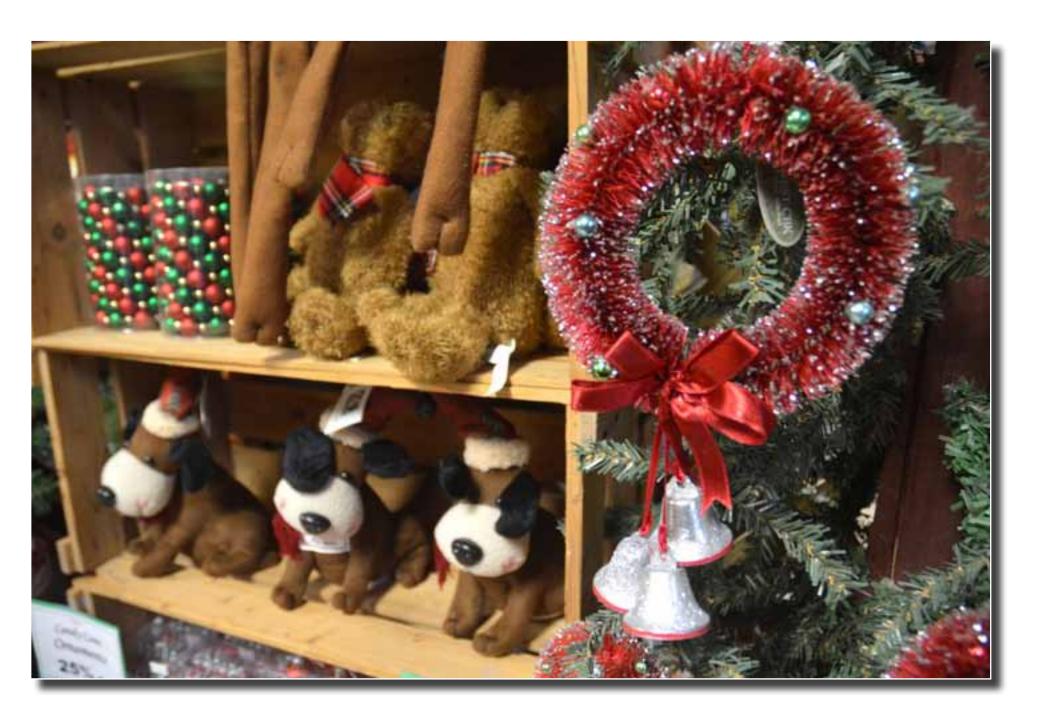

- Country and rustic decorations
- Snowmen Santas Angels Artifical trees
- Chocolate cluster candy Greenery

In short, everything you need for your holiday decorating is in the Christmas Shoppe.

For a preview, we offer the following photographs of New Leaf as it is decorated for the holidays.