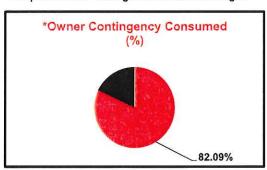

99,356.95                  |  |
|                | Funds Transferred from CMR Contingency:           | \$                                              | 100,000.00                  |  |
|                | Remaining Owner Contingency                       | \$                                              | 280,666.07                  |  |
|                |                                                   | (2) Transfers are proposed and not yet approved |                             |  |
|                | TOTAL COMMITMENTS AND RESERVATIONS:               | \$                                              | 52,532,651.54               |  |







\*Graphs include Pending AND Executed Changes



\*Graphs include Pending AND Executed Changes



\*Graphs include Pending AND Executed Changes