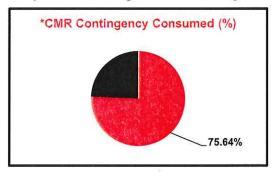

| 299,356.95                  |  |
|                | Funds Transferred from CMR Contingency:           | \$                                              | 100,000.00                  |  |
|                | Remaining Owner Contingency                       | \$                                              | 280,666.07                  |  |
|                |                                                   | (2) Transfers are proposed and not yet approved |                             |  |
|                | TOTAL COMMITMENTS AND RESERVATIONS:               | \$                                              | 52,532,651.54               |  |







\*Graphs include Pending AND Executed Changes



\*Graphs include Pending AND Executed Changes



\*Graphs include Pending AND Executed Changes