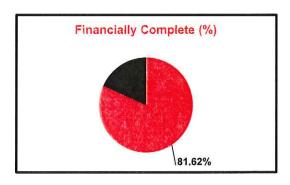

24                  |  |
|                | Pending Owner Change Orders:                      | \$                                              | 299,356.95                  |  |
|                | Funds Transferred from CMR Contingency:           | \$                                              | 100,000.00                  |  |
|                | Remaining Owner Contingency                       | \$                                              | 280,666.07                  |  |
|                |                                                   | (2) Transfers are proposed and not yet approved |                             |  |
|                | TOTAL COMMITMENTS AND RESERVATIONS:               | \$                                              | 52,532,651.54               |  |







\*Graphs include Pending AND Executed Changes



\*Graphs include Pending AND Executed Changes



\*Graphs include Pending AND Executed Changes