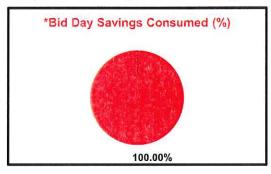

ng Owner Change Orders:                      | \$                                              | 299,356.95                  |  |
|                | Funds Transferred from CMR Contingency:           | \$                                              | 100,000.00                  |  |
|                | Remaining Owner Contingency                       | \$                                              | 280,666.07                  |  |
|                |                                                   | (2) Transfers are proposed and not yet approved |                             |  |
|                | TOTAL COMMITMENTS AND RESERVATIONS:               | \$                                              | 52,532,651.54               |  |







\*Graphs include Pending AND Executed Changes



\*Graphs include Pending AND Executed Changes



\*Graphs include Pending AND Executed Changes