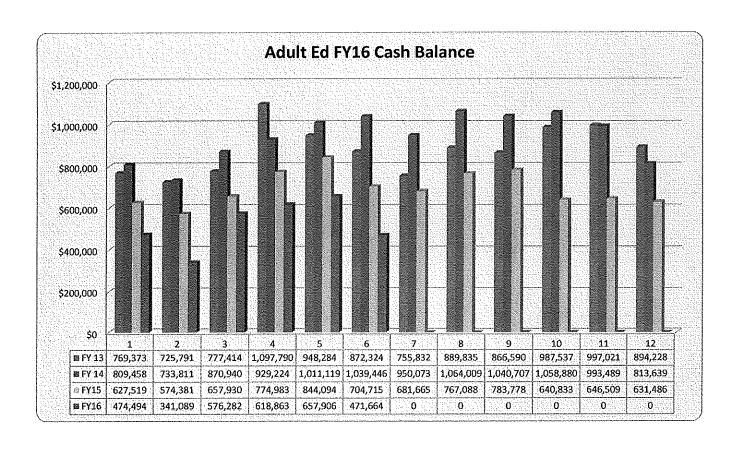

**Adult Education** - As of December 31, we are beating the forecast by \$50,934, however, the cash balance is \$471,664 compared to \$704,715 at this time last year. The profit is \$4,035 less than last year but I believe there are many positives going on in Adult Ed and hopefully next year we will see a big turn-around.

#### FY16 ADULT ED SPENDING PLAN DECEMBER 2015

|                                         | TOTAL YR<br>Estimate | FYTD<br>Estimate | FYTD<br>Actual | FYTD<br>Variance | Previous<br>Year |
|-----------------------------------------|----------------------|------------------|----------------|------------------|------------------|
| BEGINNING BALANCE                       | 631,486              | 631,486          | 631,486        | 0                | 813,639          |
| OPERATING REVENUES                      |                      |                  |                |                  |                  |
| Tuition                                 | 2,401,248            | 1,201,286        | 1,214,492      | 13,206           | 1,324,222        |
| State Reimbursement & All Local         | 417,659              | 208,897          | 208,899        | 2                | 239,497          |
| TOTAL OPERATING REVENUES                | 2,818,907            | 1,410,183        | 1,423,391      | 13,208           | 1,563,719        |
| OPERATING EXPENDITURES                  |                      |                  |                |                  |                  |
| Salaries                                | 1,564,978            | 845,869          | 830,802        | (15,068)         | 917,278          |
| Fringes                                 | 372,967              | 190,721          | 193,235        | 2,514            | 200,238          |
| Purchased Services                      | 435,431              | 223,272          | 246,835        | 23,563           | 241,505          |
| Supplies                                | 385,635              | 227,117          | 178,449        | (48,667)         | 171,519          |
| Overhead                                | 116,822              | 58,484           | 58,485         | 1                | 66,626           |
| TOTAL OPERATING EXPENDITURES            | 2,875,833            | 1,545,463        | 1,507,806      | (37,657)         | 1,597,167        |
| Revenue Over Expenditures               | (56,926)             | (135,280)        | (84,415)       | 50,865           | (33,448)         |
| OPERATING ENDING BALANCE                | 574,560              | 496,207          | 547,072        | 50,865           | 780,191          |
| Non-Operating Recpts                    | 5,578                | 5.028            | 5,097          | 69               | 5,028            |
| Advances Out/Non-Operating Expenditures | 0                    | 0                | 0              | 0                | 0                |
| Loan Repayment/Cont                     | 80,504               | 80,504           | 80,504         | (0)              | 80,504           |
| TOTAL ENDING BALANCE                    | 499,634              | 420,730          | 471,664        | 50,934           | 704,715          |
| Less: Advances Not Repaid               | 0                    | 0                | 0              | 0                | 0                |
| TOTAL ENDING BALANCE                    | 499,634              | 420,730          | 471,664        | 50,934           | 704,715          |