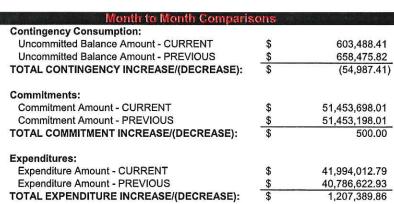

9,24                  |  |
|                | Pending Owner Change Orders:                      | \$                                              | 299,356.95                  |  |
|                | Funds Transferred from CMR Contingency:           | \$                                              | 100,000.00                  |  |
|                | Remaining Owner Contingency                       | \$                                              | 280,666.07                  |  |
|                |                                                   | (2) Transfers are proposed and not yet approved |                             |  |
|                | TOTAL COMMITMENTS AND RESERVATIONS:               | \$                                              | 52,532,651.54               |  |







\*Graphs include Pending AND Executed Changes



\*Graphs include Pending AND Executed Changes



\*Graphs include Pending AND Executed Changes