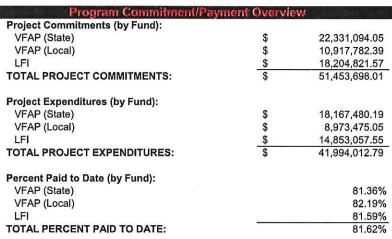

689,24                  |  |
|                | Pending Owner Change Orders:                      | \$                                              | 299,356.95                  |  |
|                | Funds Transferred from CMR Contingency:           | \$                                              | 100,000.00                  |  |
|                | Remaining Owner Contingency                       | \$                                              | 280,666.07                  |  |
|                |                                                   | (2) Transfers are proposed and not yet approved |                             |  |
|                | TOTAL COMMITMENTS AND RESERVATIONS:               | \$                                              | 52,532,651.54               |  |







\*Graphs include Pending AND Executed Changes



\*Graphs include Pending AND Executed Changes



\*Graphs include Pending AND Executed Changes