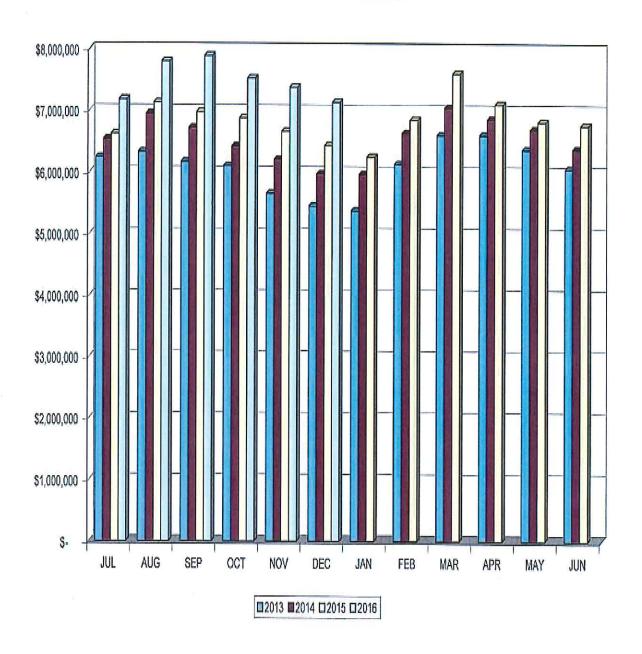

#### **Finances**

The **General Fund** has \$308,325 more than forecasted mainly because we have not transferred the \$300,000 to the Termination Benefits Fund that we built into the 5 Year Forecast. Receipts and expenditures are pretty much right on the forecast. We have approximately \$700,000 more cash than we had last year at this time. See the next two pages for more detail.

#### GENERAL FUND CASH BALANCE